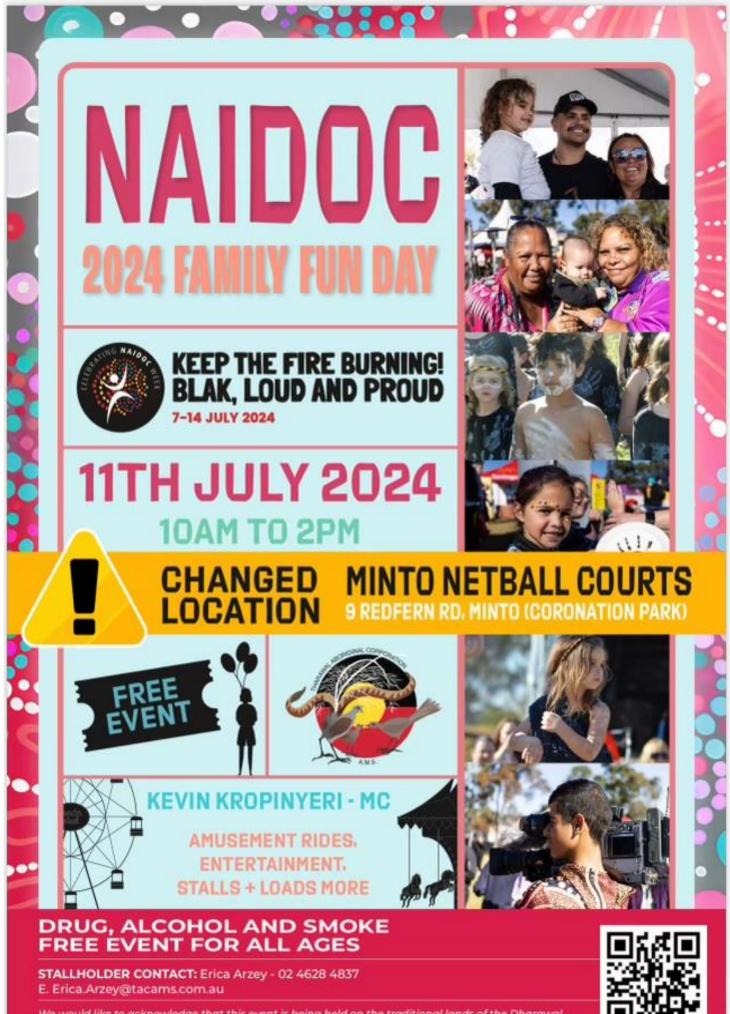

# Campbelltown celebrates

### Monday 8 July

9:30am - Campbelltown City Council forecourt 91 Queen Street, Campbelltown

The Mayor of Campbelltown, Dr George Greiss invites you to attend a Flag Raising Ceremony to celebrate NAIDOC Week 2024.

Light refreshments will be served.

RSVP to the Civic Events team by Monday 1 July via the QR code, phone 4645 4261 or civic-events@campbelltown-nsw-gov-au

We would like to acknowledge that this event is being held on the traditional lands of the Dharawal people. We pay respects to Elders past, present and emerging.